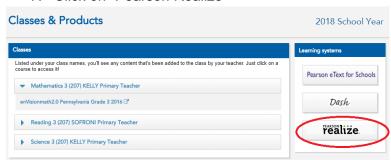

6. Click on "Pearson Instructional Resources"

7. Click on "Pearson Realize"

- 8. If this is your first time logging in, you will need to set up your account.
- 9. Students should now be logged into Pearson Realize.