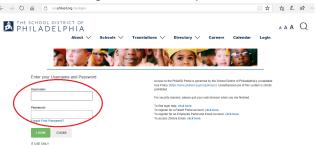

## Pearson Realize Student Log In

- 1. Go to www.philasd.org and click "Login"
- 2. Enter login credentials (user ID is the same as student lunch ID)

3. The student should now be logged into Infinite Campus. Click on "Message Center".