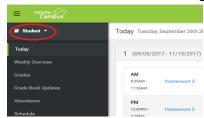

## Pearson Realize Student Log In

- 1. Go to www.philasd.org and click "Login"
- 2. Enter login credentials (user ID is the same as student lunch ID)

3. The student should now be logged into Infinite Campus. Click on "Message Center".